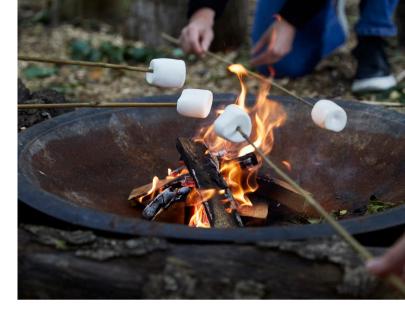

## TEAM BUILDING—

Reconnect with each other and nature. Come together with your colleagues to enjoy a variety of fun-filled teambuilding experiences, all in the natural surroundings of the Estate.

Build relationships and define roles within your team by taking part in collaborative tasks like Bushcraft or socialising over a campfire cook out.

**AXE THROWING** 

WORKSHOPS

COCKTAIL MAKING

CAMPFIRE COOK OUT

TUG OF WAR

LASER TAG

WATER CRAFT ARCHERY TAG ZORB FOOTBALL HOVER BALL STICK IT ARCHERY WOOD CRAFT