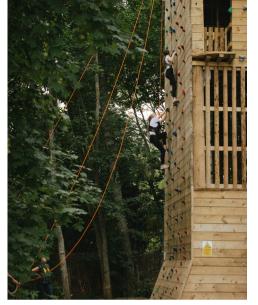

## BUSHCRAFT

ZIP WIRE

CLIMBING WALL

TRAPEZE

TREE TOP ADVENTURE

HIGH ROPES

MINI-OLYMPICS

RAFT BUILDING